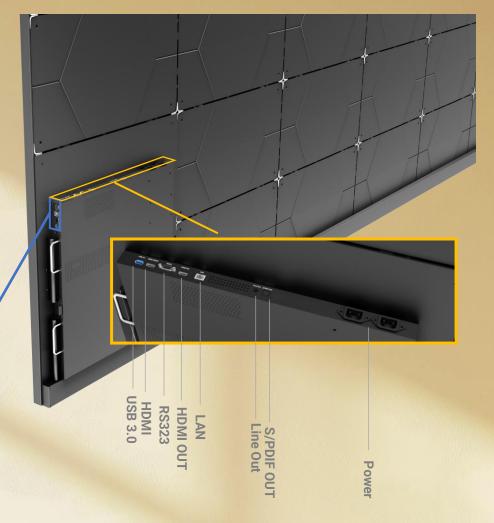

## **Multiple Interfaces**

Unlock the full potential of your DV ONE+ Series with versatile interfaces, featuring easy-access front buttons and side connections for seamless user interaction.

Side:  $1 \times$  USB 3.0 Type A,  $1 \times$  USB 2.0 Type B,  $1 \times$  HDMI In,  $1 \times$  Type C(PD 65W) Rear:  $1 \times$  HDMI In,  $1 \times$  HDMI Out,  $1 \times$  USB 3.0 Type A,  $1 \times$  Line Out,  $1 \times$  S/PDIF Out,  $1 \times$  LAN In,  $1 \times$  RS232