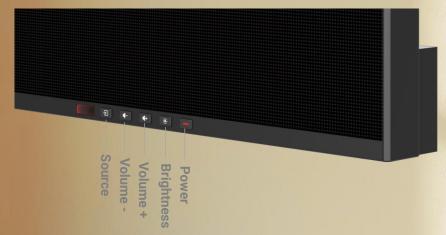

## **Multiple Interfaces**

Unlock the full potential of your DV ONE+ Series with versatile interfaces, featuring easy-access front buttons and side connections for seamless user interaction.

Side:  $1 \times$  USB 3.0 Type A,  $1 \times$  USB 2.0 Type B,  $1 \times$  HDMI In,  $1 \times$  Type C(PD 65W) Rear:  $1 \times$  HDMI In,  $1 \times$  HDMI Out,  $1 \times$  USB 3.0 Type A,  $1 \times$  Line Out,  $1 \times$  S/PDIF Out,  $1 \times$  LAN In,  $1 \times$  RS232