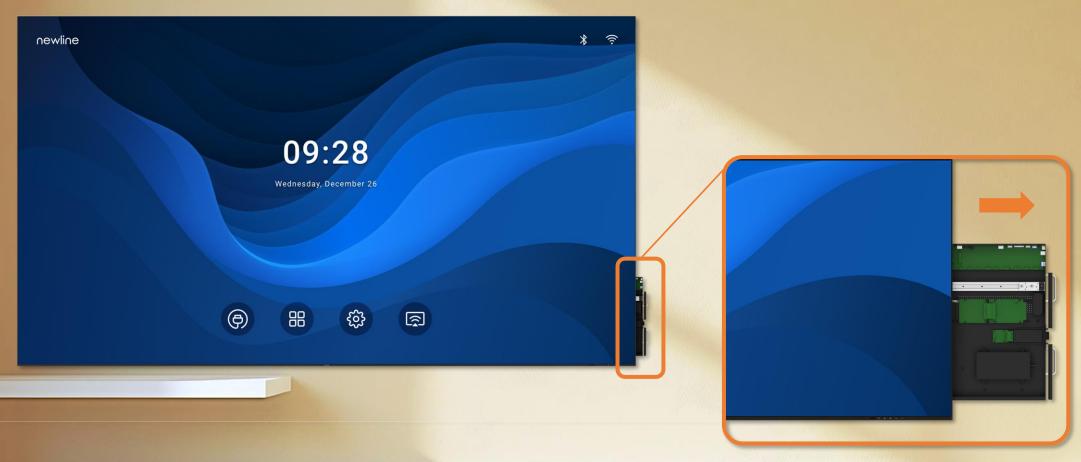

## **Upgraded All-in-One Design**

The Newline DV ONE+ takes the "All-in-One" experience to the next level, with an upgraded design that seamlessly integrates the modular chassis, power system, control system, signal processing, and speakers into a sleek rear pull-out box. No more complicated wiring or setup—just plug it in and enjoy an effortless, streamlined user experience from the moment you power it on.

## **Efficient Collaboration**

Newline DV ONE+ is equipped with the Android 13 system and built-in speakers, paired with the Newline Cast+ software for seamless integration and versatile application capabilities. Whether in educational or business settings, it delivers a flawless user experience.