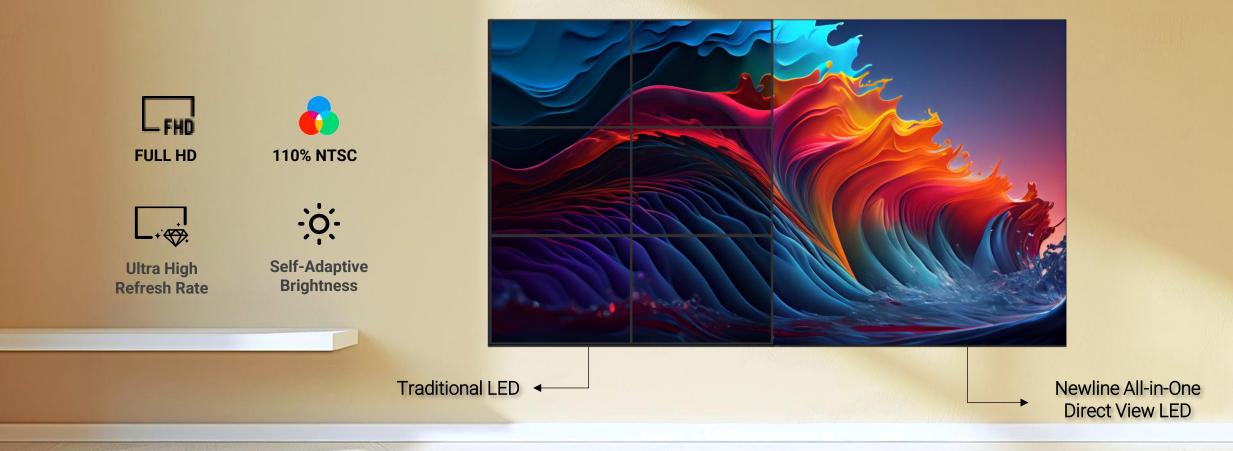

#### **Vivid and Accurate Color**

Experience richer, more vibrant colors with 110% NTSC, offering a wider color spectrum, enhanced dynamic range, and precise color accuracy. Perfect for delivering stunning visuals and ensuring true-to-life color representation, especially in graphics and video editing.

## **Stunning Visuals**

The DV ONE+ merges state-of-the-art SMD and GOB technology with 110% NTSC to deliver richer, more vibrant colors, along with enhanced brightness and contrast. Enjoy a broader color spectrum, precise color accuracy, and superior dynamic range for stunning, lifelike visuals. It also offers improved moisture resistance, impact protection, and exceptional color consistency.