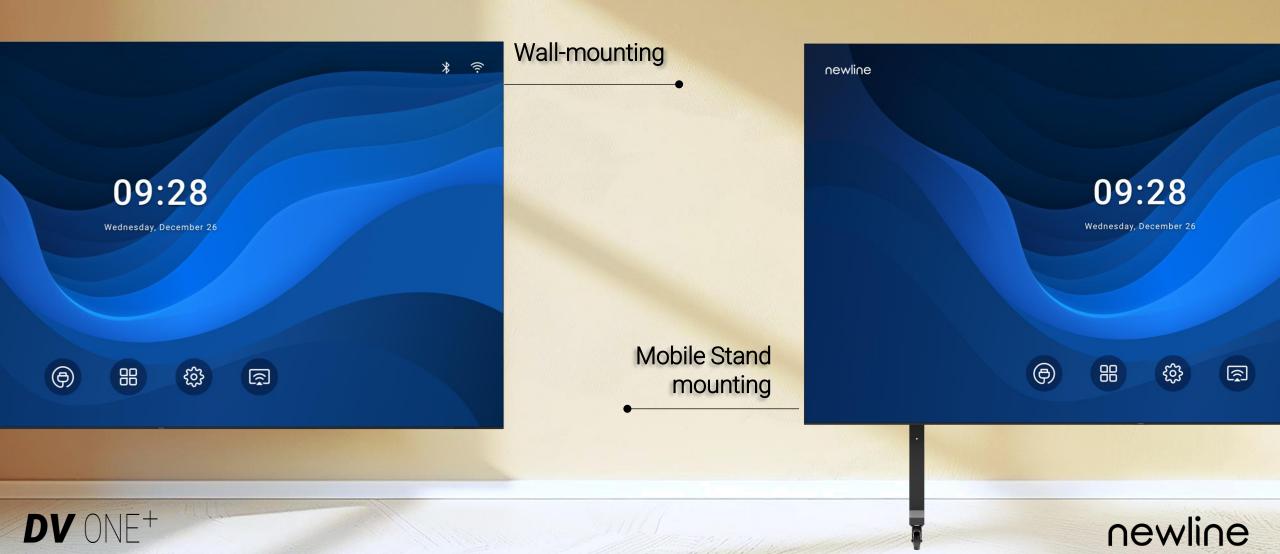

B 2.0 Type B,  $1 \times$  HDMI In,  $1 \times$  Type C(PD 65W) Rear:  $1 \times$  HDMI In,  $1 \times$  HDMI Out,  $1 \times$  USB 3.0 Type A,  $1 \times$  Line Out,  $1 \times$  S/PDIF Out,  $1 \times$  LAN In,  $1 \times$  RS232





### **Ease of Maintenance**

The DV ONE+ features an innovative rear pull-out modular design, streamlining maintenance for reduced costs and faster repairs, all while maintaining superior display performance.





## **Efficient Collaboration**

Newline DV ONE+ is equipped with the Android 13 system and built-in speakers, paired with the Newline Cast+ software for seamless integration and versatile application capabilities. Whether in educational or business settings, it delivers a flawless user experience.













## **Diverse Installation Options**



## **Application Solutions**

Education Board Room Reception









## **Application Solutions**

Hospital Bank Airport









#### **NEWLINE INTERACTIVE INC.**

950 W Bethany Drive Suite 330 Allen, TX 75013

TEL: +1 888 233 0868

#### **EUROPE OFFICE**

Ronda de Poniente 2, 1st floor, Office B 28760, Tres Cantos, Madrid, Spain

TEL: +34 91 052 8834

#### **ASIA PACIFIC OFFICE**

6F.-3, No. 8, Taiyuan 2nd St., Zhubei City, Hsinchu County 30288, Taiwan

TEL: +886 3 550 4768

#### **INDIA OFFICE**

Room No. 203, No.37, TTK Road, Alwarpet, Chennai, Tamil Nadu, India, 600018

TEL: +91 44 46945513



newline



#### Dieses Dokument, wird Ihnen zur Verfügung gestellt von:

ppm-stuttgart 🚅 🖥 dem systemhaus für digitale technik direkt bei stuttgart















Viele weitere Infos finden S