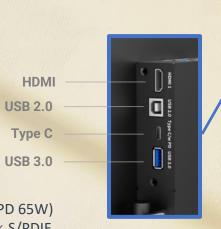

## **Multiple Interfaces**

Unlock the full potential of your DV ONE+ Series with versatile interfaces, featuring easy-access front buttons and side connections for seamless user interaction.

Side:  $1 \times$  USB 3.0 Type A,  $1 \times$  USB 2.0 Type B,  $1 \times$  HDMI In,  $1 \times$  Type C(PD 65W) Rear:  $1 \times$  HDMI In,  $1 \times$  HDMI Out,  $1 \times$  USB 3.0 Type A,  $1 \times$  Line Out,  $1 \times$  S/PDIF Out,  $1 \times$  LAN In,  $1 \times$  RS232