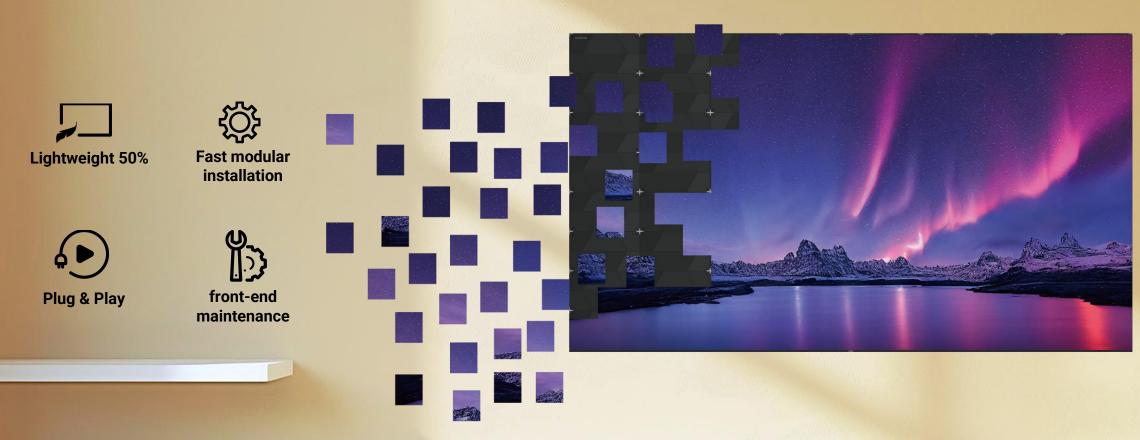

## Simplified installation and service convenience

Experience the innovation of modular design, enabling quick and electrifying installation along with front-end maintenance. Enjoy the benefits of high precision and outstanding heat dissipation performance. Plus, revel in a feather-light structural design that is 50% lighter than conventional LED products. Unleash efficiency and cutting-edge technology for a seamless experience.

#### **Easy Maintenance**

The DV ONE+ features an innovative rear pull-out modular design, streamlining maintenance for reduced costs and faster repairs, all while maintaining superior display performance.

### **Ease of Maintenance**

The DV ONE+ features an innovative rear pull-out modular design, streamlining maintenance for reduced costs and faster repairs, all while maintaining superior display performance.